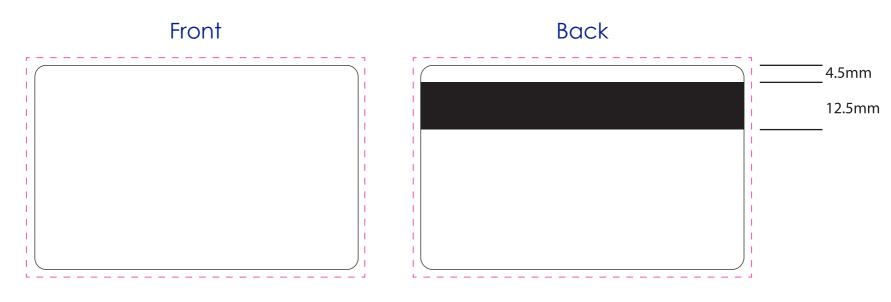

# **Approval Proof**



Please allow 2mm bleed all round (to dotted line shown)

### **Print Colours**



### **Product Colour**



85.5mm x 54mm x 0.76mm Printed Plastic Card Branding Method: Printed

## **Optional Extras**



Magnetic Strip

#### **Terms & Conditions**

It is the clients responsibility to check the above artwork has been produced correctly by our factory to suit the manufacturing process. Whilst every effort has been made to copy the artwork provided, certain pantones have a tolerance of -10% +10% colour variation. Please note colours can vary from monitor so always check the pantone. Any correction/amendments after Moulds/Screens have been created will result in a new Mould/Screen being required and charged By signing off acceptance you have agreed to proceed and such no errors or omissions